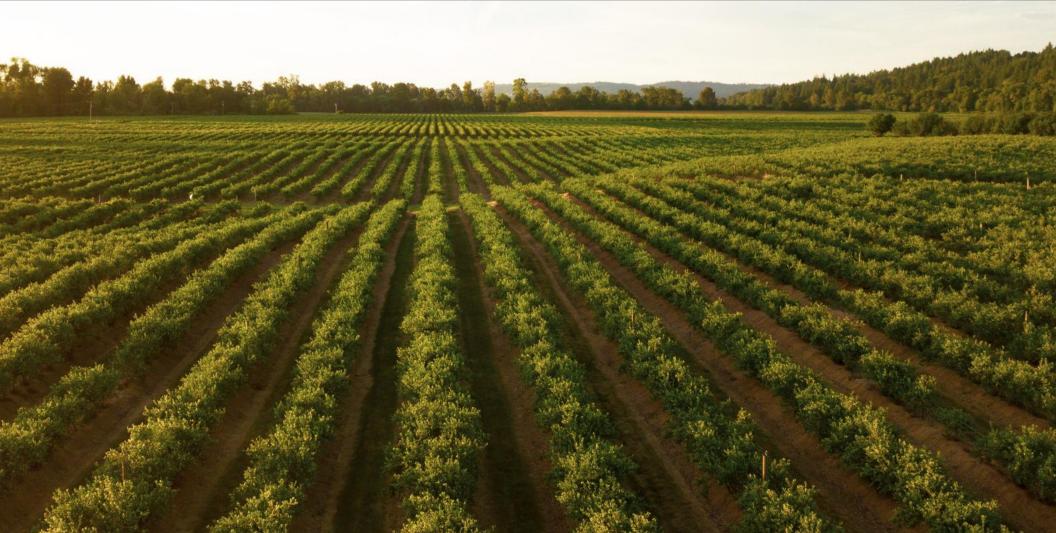

### STONEHAVEN

Australia

Located in Padthaway, South Australia, Stonehaven is Australia's bestin-class winery. Stonehaven began in 1998 when Hardy's commenced construction on the state-of-the-art winemaking facility. The facility now includes over 12 million litres of tank storage and a 4,000 square metre temperature-controlled barrel store that can hold more than 10,000 barrels. The winery is surrounded by 36 hectares of vineyards.